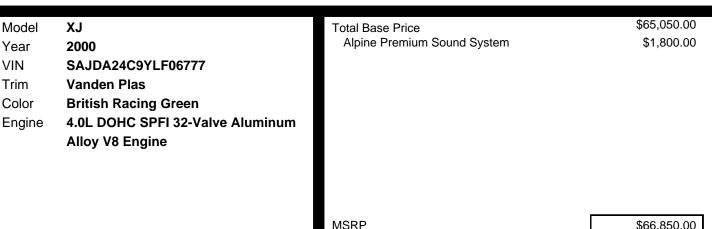

rvention, Shutoff Switch
- Rear Wheel Drive
- Fully Independent Front Suspension W/unequal-length Wishbones, Coil Springs, Anti-roll Bar, Anti-dive Geometry
- Fully Independent Rear Suspension W/driveshafts Acting As Upper Links, Coil Springs, Anti-lift/anti-squat Geometry
- (5) P225/60zr16 Sbr Pirelli Tires
- (5) 16" X 7" Aluminum Wheels
- Speed-proportional, Variable Ratio, Pwr Rack & Pinion Steering
- Pwr 4-wheel Ventilated Disc Brakes
- 4-wheel Anti-lock Brakes (abs)
- 23.1 Gallon Fuel Tank

#### SAFETY

- Driver & Front Passenger Front Air Bags
- Driver & Front Passenger Side Air Bags 3-point Front Safety Belts W/height-adjustable Upper Anchorages, Pretensioners
- Child Seat Safety Belt Locking, Tether Anchorage
- Automatic Stability/traction Control
- 4-wheel Anti-lock Brakes (abs)



\$66,850.00