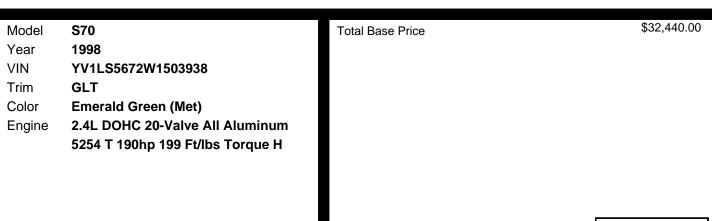

On Separate Isolated Subframe W/20mm Stabilizer Bar
- Delta-link Semi-independent Rear Suspension W/coil Springs, Gas Charged Shocks, Rear Wheel Steering Links, 19.5mm Stabilizer Bar
- 195/60r15 All-season Michelin Mxv4 Sbr Tires
- Pwr-assisted 4-wheel Disc Brakes W/ventilated Front & Solid Rear
- 3-channel Ate (mark 20) Electronically Controlled Anti-lock Brake System
- Tool Kit

### SAFETY

- 4-wheel Anti-lock Brake System (abs)
- Supplemental Restraint System (srs) Side Impact Protection System-inc: Front Airbags Seat Mounted Airbags & Anti-intrusion Beams
- Driver Front Passenger Knee Bolsters
- 3-point Seat Belts & Padded Head **Restraints For All Seating Positions**
- **Overhead Mounted Seatbelt Reminders**
- Led Center Mounted Rear Stop Lamp
- \* Childproof Rear Door Safety Locks



\$32,440.00