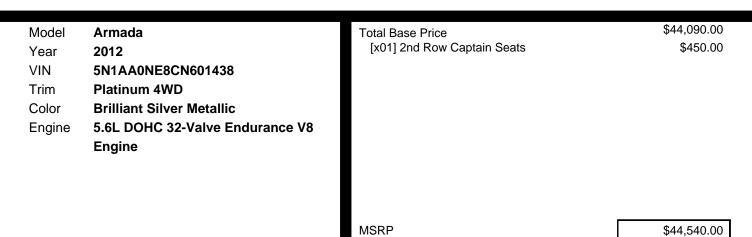

ol (abls)
- Nissan Advanced Airbag System (aabs)
   -inc: Driver/front Passenger Dual Stage Airbags, Occupant Sensor

- \* Front Seat-mounted Side Impact Airbags
- \* Roof-mounted Side Impact Curtain Airbags For All Rows W/rollover Sensor
- \* Rear Back-up Camera
- \* Front Sonar
- \* Reverse Sonar
- Tire Pressure Monitor W/4-wheel Independent Monitoring

### ENTERTAINMENT

- \* Am/fm Stereo W/cd Player -inc: 9.3gb Hdd Music Server, Mp3/wma Playback, Speed-sensitive Volume, Radio Data System (rds), Auxiliary Input Jack
- \* Xm Satellite Radio
- \* 265-watt Bose Audio System -inc: (11)
- Speakers Total, Center Speaker, Subwoofer Rear Seat Audio Controls W/wired &
- Wireless Headphone Capability \* Hdd Navigation System W/color Display, Xm Nav Traffic
- \* Bluetooth Hands-free Phone System