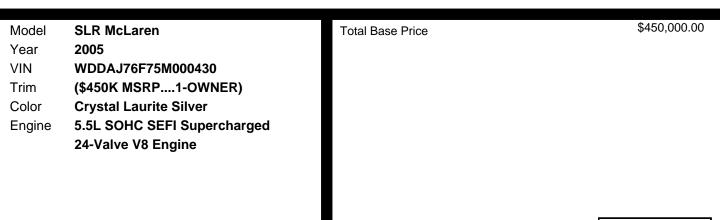

### EPA FUEL ECONOMY

\* City 13/hwy 18 (5.5I Supercharged Engine/5-speed Auto Trans)