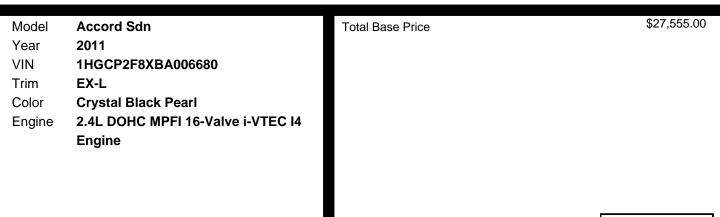

al-chamber Front Side Airbags W/passenger-side Occupant Position Detection System
- \* Side Curtain Airbags, Front & Rear
- \* 3-point Seat Belts In All Seating Positions -inc: Front Automatic Tensioning System, Front Adjustable Anchors
- \* Outboard Lower Anchors & Tethers For Children (latch)
- \* Rear Center Child Seat Tether Anchor
- \* Child-proof Rear Door Locks
- \* Emergency Trunk Release
- \* Tire Pressure Monitoring System

#### ENTERTAINMENT

- \* 270-watt Premium Am/fm Stereo W/6-disc In-dash Cd Changer -inc: (6) Speakers, Subwoofer, Mp3/wma Playback, Auxiliary Input Jack, Usb Interface
- Xm Satellite Radio W/90-day Subscription
- Integrated Rear Window Antenna (2010)
- \* Bluetooth Handsfreelink

#### PROCESSING-OTHER

\* \*\*all Standards Are 2011 Unless Otherwise Noted\*\*