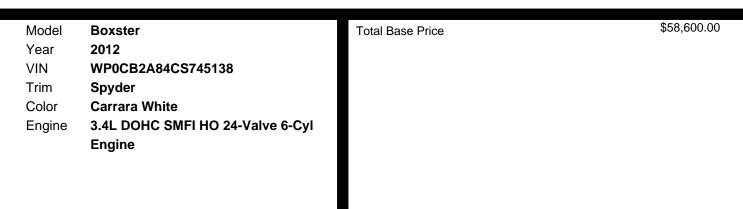

rakes -inc: 4-piston Fixed Alloy Calipers Painted Red, Active Brake Differential
- Rear Wheel Drive
- Variocam Plus Continuously Variable Valve Timing System

#### SAFETY

- P235/35zr19 Summer Performance Front Tires Automatic Brake Differential (abd)

  - Traction Control (asr)
  - Driver & Passenger Front Airbags -inc: Front Passenger On/off Switch
  - Driver & Passenger Door Mounted Side-impact Airbags
  - Driver & Passenger Door Trim Mounted Head **Curtain Airbags**
  - Boron Steel Tubing Around Windshield
  - Integrated Fixed Supplemental Safety Bars -inc: Soft-touch Covering
  - **Reinforced Passenger Compartment**
  - 4-wheel Anti-lock Braking System (abs)
  - Crumple-zone Body Structure
  - Tire Pressure Monitoring System
  - 3-point Seat Belts W/pretensioners
  - & Load Limiters