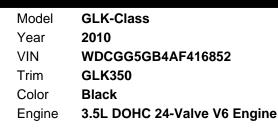

#### MECHANICAL

- \* 3.5l Dohc 24-valve V6 Engine
- \* 7-speed Automatic Transmission -inc: Touch Shift, Comfort & Sport Shift Programs
- \* Rear Wheel Drive
- \* Independent 3-link Front Suspension -inc: Coil Springs, Gas Shocks
- \* Independent Multi-link Rear Suspension -inc: Coil Springs, Gas Shocks
- \* Agility Control Suspension System W/selective Damping
- \* Front/rear Stabilizer Bars
- \* Speed-sensitive Hydraulic Pwr Steering W/variable Centering
- \* 4-wheel Adaptive Ventilated Pwr Disc Brakes -inc: Brake Drying, Hill-start Assist, Pre-charging
- \* Dual Chrome-polished Exhaust Tips