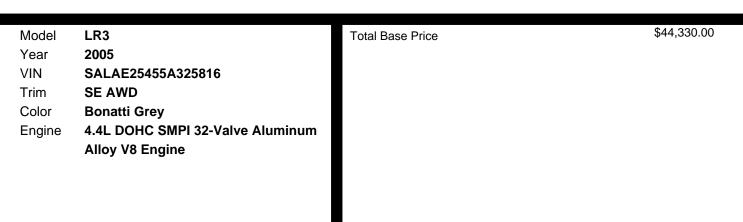

Brake Distribution (ebd)
- \* Hill Descent Control (hdc)
- \* Emergency Brake Assist (eba)
- \* Cornering Brake Control (cbc)

### SAFETY

- \* Supplemental Restraint System (srs)-inc: Driver & Dual-threshold Front Passenger Front Airbags, Side Thorax Airbag For Front Seating Positions, Head Protection Side-curtain Airbag For 1st & 2nd Row Outboard Occupants, Front Passenger Seat Occupant Detection System
- \* One-piece, 3-point Seatbelts For All Seating Positions
- \* Pre-tensioning Front Seatbelts W/height Adjustable Anchors
- \* Child Locks For Rear Doors & Pwr Windows
   \* Latch (lower Anchor & Tether For
- Children) System For Child Seat Attachment Collapsible Steering Column
- \* Side-impact Beams In Front/rear Doors
- \* Collision-activated Inertia Switch
- \* Front Crumple Zones