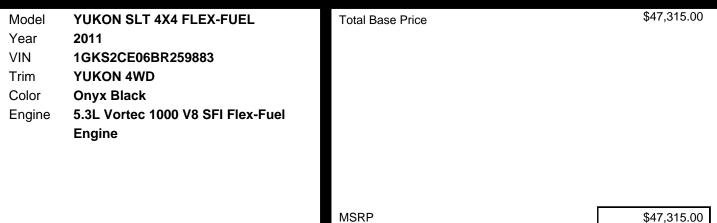

r And Front Passenger Illuminated Vanity Mirrors, Padded With Cloth Trim, Extends On Rod Includes Corner Storage Pockets On Back Of Visors, Shale-colored
- Lighting, Interior With Dome Light, Driver- And Passenger-side Door Switch With Delayed Entry Feature, Cargo Lights, Door Handle Or Remote Keyless Entry-activated Illuminated Entry And Map Lights In Front And Second Seat Positions
- Coat Hooks, Driver- And Passenger-side Rear Seat And Cargo Area
- Storage Bin, Behind Driver-side Rear Quarter Panel
- Automatic Crash Response (deleted When (ue0) Onstar Delete Is Ordered.)
- Stolen Vehicle Assistance (deleted When (ue0) Onstar Delete Is Ordered.)
- Onstar Turn-by-turn Navigation (deleted When (ue0) Onstar Delete Is Ordered.)
- Rear Parking Assist, Ultrasonic With Audible Warning more ...