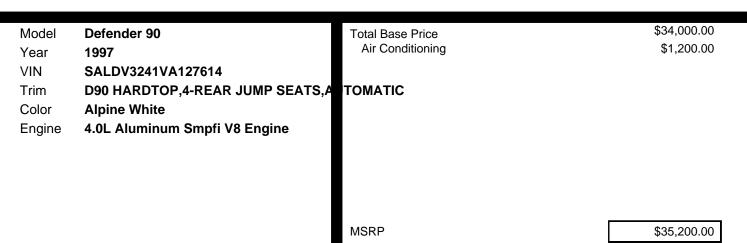

d Steel Ladder Frame W/aluminum Body Panels
- \* Gvwr 6001 Lbs/2721 Kg
- \* Integral Class lii Trailer Tow Hitch Receiver
- \* Front Suspension W/solid Axle Located By Radius Arms & Panhard Rod, Long Travel Dual Rate Coil Springs, Dual Acting Hydraulic Dampers
- r Rear Suspension W/solid Axle Located By Trailing Links & Central A-frame, Long Travel Single Rate Coil Springs, Dual
- Acting Hydraulic Dampers \* Front/rear Anti-sway Bar
- \* Lt265/75r16 All-terrain Bf Goodrich T/a Sbr Tires
- \* 16" X 7.0" Aluminum Alloy Wheels
- \* Swing-away Rear Mounted Outside Full Size Spare Tire
- \* 9" Minimum Ground Clearance
- \* 92.9" Wheelbase
- \* Pwr-assisted Worm & Roller Steering

#### SAFETY

- \* Front 3-point Lap/shoulder Belts
- \* Rear 2-point Lap Belts
- \* Integral Front Head Restraints