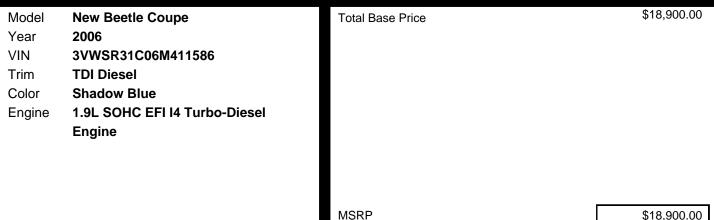

erson Strut Suspension
- Independent Track Correcting Torsion Beam Axle Rear Suspension

- \* Front & Rear Coil Springs, Stabilizer Bars, Gas Shock Absorbers
- 16" X 6.5" Alloy Wheels W/anti-theft Wheel Locks
- Pwr Rack & Pinion Steering
- 14.5 Gallon Fuel Tank
- 6-speed Transmission W/tiptronic, Od, Dsg (direct Shift Gearbox)

# SAFETY

- Driver & Front Passenger Advanced Airbags W/dual Stage Deployment
- Driver & Front Passenger Head & Thorax Side-airbags
- 3-point Front & Rear Seat Belts W/height Adjusters, Front Pretensioners, Load Limiters
- Active Front Head Restraints
- Rear Seat Lower Anchors & Top Tethers For Children (latch)
- Collapsible Steering Column
- Anti-intrusion Side-impact Door Beams
- Dual-note Horn

# PROCESSING-OTHER

City 35/hwy 42 (1.9I Engine/6-speed Auto Trans)