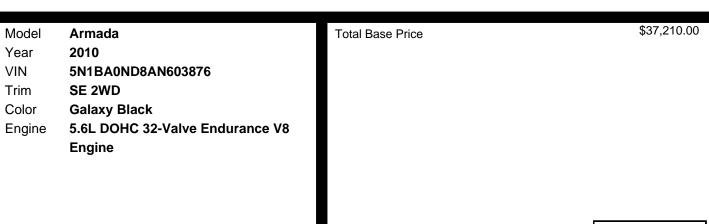

# MECHANICAL

- \* 5-speed Automatic Transmission W/tow/haul Mode
- \* Rear Wheel Drive
- \* 4-wheel Independent Suspension
- \* Front & Rear Stabilizer Bar
- \* Engine Speed-sensitive Pwr Steering
- s\* 4-wheel Disc Brakes (vented Front)
- \* 5.6I Dohc 32-valve Endurance V8 Engine