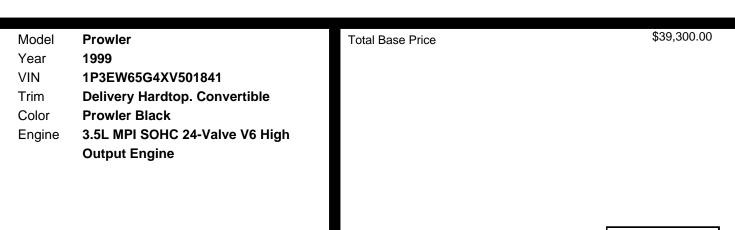

iew Mirror W/dual Courtesy Lights
- Courtesy Lamps For Reading, Glove Box, Ignition & Footwell

# MECHANICAL

- 3.5l Mpi Sohc 24 Valve V6 High Output Engine
- Dual Throttle-body Induction System
- Rear-mounted 4-speed Electronically
- Controlled Transaxle W/autostick Shifter
- Rear Wheel Drive
- 90 Amp Alternator
- W/pushrods
- Independent Rear Multilink Modified **Double Wishbone Suspension**
- Front & Rear Sway Bars
- P225/45r17 Front Tires W/run-flat Capability
- P295/40r20 Rear Tires W/run-flat Capability
- 20" X 10" Cast Aluminum Rear Wheels
- Pwr Rack & Pinion Steering
- 4-wheel Vented Disc Brakes
- 12 Gallon Fuel Tank
- W/bright Tips

## SAFETY

- **Driver & Passenger Airbags**
- Passenger Air Bag On/off Switch
- Color-keyed 3-point Unibelt Seat Belts
- Steel Side-guard Door Beams



\$39,300.00

- Stainless Steel Dual Exhaust System