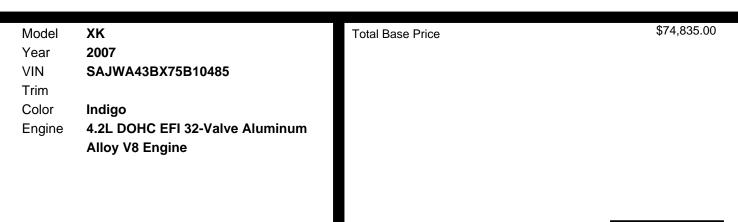

160-watt Stereo W/6-disc In-dash Cd Changer, Mp3/wma Capable, Dolby Surround, (6) Speakers, Voice Control
- \* Bluetooth Wireless Phone System

# W/steering-wheel Mounted Controls

- Wood Veneer Trim
- \* Electrochromic Rearview Mirror

# MECHANICAL

- \* 4.2I Dohc Efi 32-valve Aluminum Alloy V8 Engine W/variable Camshaft Phasing
- \* 6-speed Automatic Transmission W/sequential Shift
- \* Rear Wheel Drive
- \* Enhanced Computer Active Technology Suspension (ecats)
- \* 18" X 8.5" Front/18" X 9.5" Rear 7-spoke "venus" Alloy Wheels
- \* Road Speed-sensitive Variable-ratio Pwr Rack & Pinion Steering
- \* Electronic Parking Brake

# SAFETY

- \* Driver/front Passenger Frontal Airbags
- \* Driver/front Passenger Seat-mounted Side-impact Airbags
- \* Adaptive Restraint Technology System (arts)