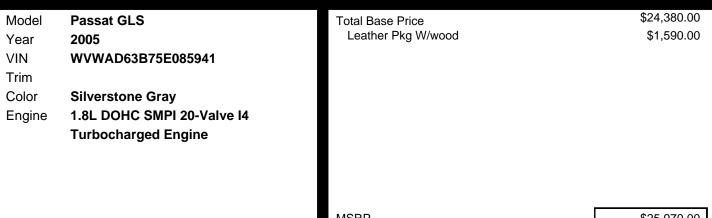

### MECHANICAL

\* 1.8I Dohc Smpi 20-valve I4 Turbocharged

# Engine

- \* Electronic Differential Lock (edl)
- \* 80 Amp/hr Battery
- \* Front/rear Coil Springs/stabilizer Bars
  - \* 16.4 Gallon Fuel Tank
  - \* Anti-slip Regulation (asr)
  - \* Independent Torsion Beam Axle Rear Suspension

#### SAFETY

- Daytime Running Lights
- \* Driver/front Passenger Airbag Supplemental Restraint System
- \* Front 3-point Height-adjustable Seat Belts W/load Limiters, Pretensioners
- Front/rear Seat Belt Emergency Tensioning Retractors
- \* Rear Seat Interlock
- \* Child Seat Lower Attachment Points & Top Tether, Rear Outboard Seating Positions (latch)
- \* Child Safety Locks On Rear Doors
- \* Internal Emergency Release Trunk Handle W/location Reflector
- \* 4-wheel Anti-lock Braking System (abs)