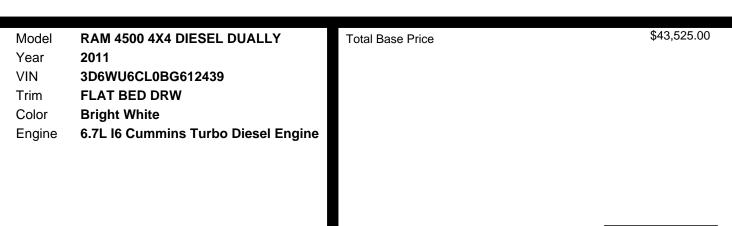

Hd Engine Cooling

MECHANICAL

- Electronically Controlled Throttle
- Manual Shift-on-the-fly Transfer Case

6.71 I6 Cummins Turbo Diesel Engine -inc:

- 10.827 Front Axle
- Dana Rear Axle
- Anti-spin Differential Rear Axle
- Four-wheel Drive
- 730-amp Maintenance-free Battery
- 180-amp Alternator
- Tow Hooks
- 7-pin Wiring Harness
- 16000# Gvwr
- Hd Front Shock Absorbers
- Hd Rear Shock Absorbers
- Front Stabilizer Bar
- Hd Rear Stabilizer Bar
- **Dual Rear Wheels**
- Pwr Steering
- Pwr 4-wheel Anti-lock Disc Brakes

#### SAFETY

- Advanced Multistage Front Airbags
- Front Height-adjustable Shoulder Belts
- **Dual Note Horn**

#### ENTERTAINMENT

- Media Center 130 -inc: Am/fm Stereo, Cd/mp3 Player
- Media Center 130 Am/fm Stereo W/cd/mp3 Player
- (2) Speakers
- Fixed Long Mast Antenna



\$43,525.00