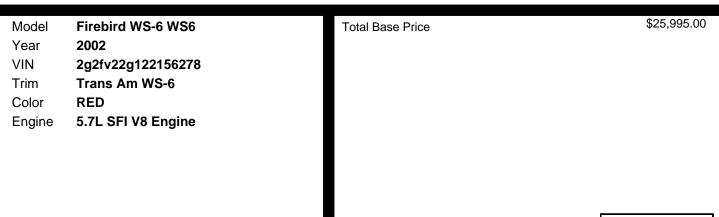

k Braking System (abs)
- 16.8 Gallon Fuel Tank
- Stainless Steel Exhaust System
- 5.7l (346) Sfi V8 Engine
- 4-speed Automatic Transmission W/od
- Brake/transmission Shift Interlock
- Rear Wheel Drive
- Delco Freedom li Battery
- Independent Short/long Arm Front Suspension
- Rear Suspension W/torque Arm, Trailing Arm, Track Bar
- Front/rear Stabilizer Bar
- Front/rear Gas-charged Shocks
- P245/50zr16 All-weather Sbr Bsw Tires
- **Compact Spare Tire**
- 16" Silver 5-spoke Cast Aluminum Wheels
- Pwr Rack & Pinion Steering
- Pwr Steering Cooler
- Pwr Front/rear Vented Disc Brakes

#### SAFETY

- 4-wheel Anti-lock Braking System (abs)
- Daytime Running Lamps
- Driver & Front Passenger Next Generation Airbags
- Brake/transmission Shift Interlock
- Front/rear Outboard Lap/shoulder Safety Belts



\$25,995.00

\*