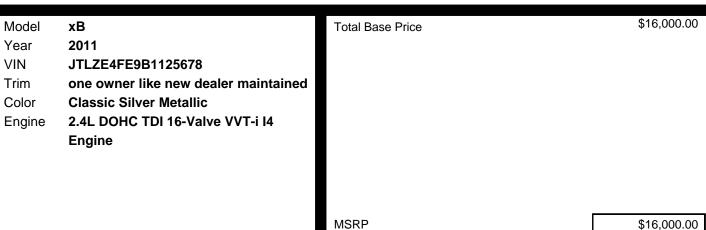

### MECHANICAL

- \* 2.4I Dohc Tdi 16-valve Vvt-i I4 Engine Front Wheel Drive
- Independent Macpherson Strut Front Suspension
- **Torsion Beam Rear Suspension**
- Front Stabilizer Bar
- Pwr Steering
- Pwr Front Vented Disc/rear Solid Disc Brakes
- Chrome Exhaust Tip
- SAFETY
- Anti-lock Brake System (abs) W/electronic Brakeforce Distribution (ebd)
- Brake Assist
- Traction Control
- Driver & Front Passenger Dual-stage Airbags (srs) -inc: Passenger Occupant Sensor
- Front Seat Side Body Airbags
- Front & Rear Side Head Curtain Airbags
- 3-point Seat Belts In All Seating Positions W/driver & Front Passenger Pretensioners & Force Limiters
- Child Safety Rear Door Locks
- Isofix Crs Top Tether Anchor Brackets & Lower Anchors
- Tire Pressure Monitor System
- First-aid Kit
- Vehicle Stability Control (vsc) W/cut-off Switch