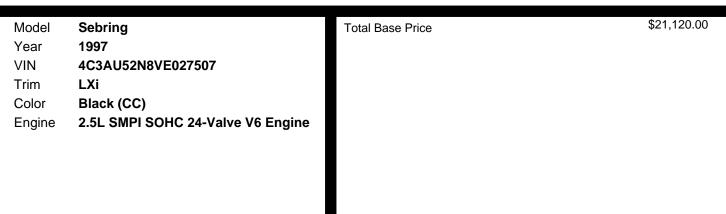

Feature
- \* Interior Lights For Dual Front Map/courtesy, Glove Box, Ignition W/time
- Delay, Rear Courtesy, Trunk \* Lockable Glovebox
- \* Trunk Cargo Net
- \* Gray Trunk Dress-up

## MECHANICAL

- 2.5l (152) Smpi Sohc 24 Valve V6 Engine
- 4-speed Automatic Transmission W/od
- \* Front Wheel Drive
- \* 110 Amp Alternator
- \* 525 Cca Maintenance Free Battery
- \* Fully Independent Double Wishbone Suspension
- \* P215/50hr17 All-season Performance Sbr Bsw Tires
- \* P125/70d15 Compact Spare Tire
- \* 17" Cast Aluminum Wheels
- \* Pwr Speed-sensitive Rack & Pinion Steering
- \* Pwr 4-wheel Disc Brakes
- \* Anti-lock Brakes
- \* 16.9 Gallon Fuel Tank W/tethered Fuel Cap
- \* Stainless Steel Exhaust

## No Category

- \* \*\*asterisk (\*) Indicates Contents Of
- "lxi" Decor\*\*

## SAFETY



- \* Passive Driver & Front Passenger Air Bags
- Active 3-point Front/rear Outboard Unibelts W/adjustable Turning Loops
- \* Rear Outboard 3-point Active Belts, Center 2-point Active Belt
- \* Side Guard Door Beams