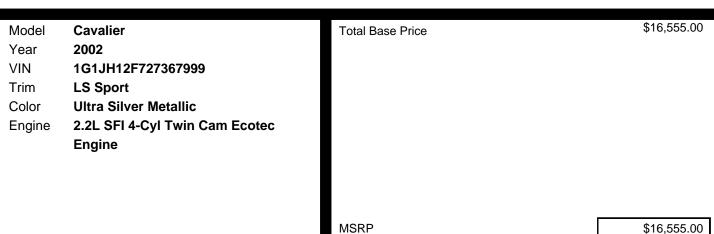

#### MECHANICAL

- 2.2l Sfi 4-cyl "twin Cam" Ecotec Engine
- 5-speed Manual Transmission W/4th & 5th
- Gear Od
- 3.94 Axle Ratio
- Front Wheel Drive
- Battery Rundown Protection
- P205/55r16 Sbr Bsw Tires
- 16" Chrome Aluminum Wheels
- Pwr Rack & Pinion Steering
- Pwr Front Disc/rear Drum Brakes
- 4-wheel Anti-lock Brake System
- 14.1 Gallon Fuel Tank
- Stainless Steel Exhaust System W/chrome Outlets