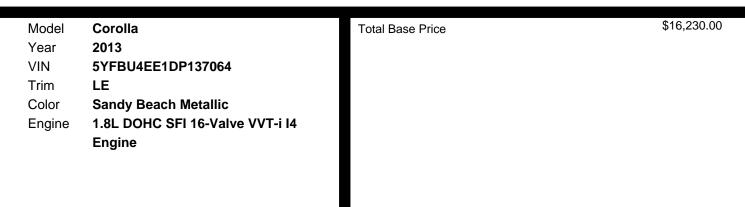

### MECHANICAL

- \* 1.8I Dohc Sfi 16-valve Vvt-i I4 Engine
- \* 4-speed Automatic Transmission W/od -inc: Intelligence (ect-i)
- \* Front Wheel Drive
- \* Independent Macpherson Strut Front Suspension

- \* Torsion Beam Rear Suspension
- \* Front & Rear Stabilizer Bars
- \* Electric-assist Pwr Steering
- \* Front Ventilated Disc & Rear Drum Brakes