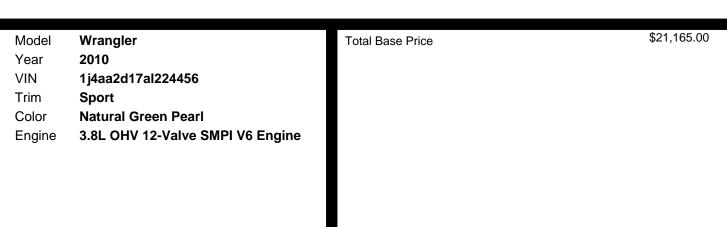

CITY MPG 15

# HIGHWAY MPG

## MECHANICAL

- \* 140-amp Alternator
- \* 6-speed Manual Transmission
- \* (2) Front/(1) Rear Tow Hooks
- \* Transfer Case Skid Plate
- \* 3.8l Ohv 12-valve Smpi V6 Engine
- \* Rear Stabilizer Bar
- \* Front Stabilizer Bar
- \* 4-wheel Disc Brakes
- \* Next Generation Dana 44 Hd Rear Axle
- \* 600-cca Maintenance Free Battery
  - \* Next-generation Dana 30 Solid Front Axle
- \* Command-trac Shift-on-the-fly 4wd System
- Pwr Steering
- \* Hill Start Assist
- \* 3.21 Axle Ratio
- \* Fuel Tank Skid Plate
- \* Hydraulic Assist Brake Boost

#### ENTERTAINMENT

- \* Audio Input Jack
- \* Media Center 130 -inc: Am/fm Stereo, Cd/mp3 Player
- \* (6) Speakers

\$21,165.00