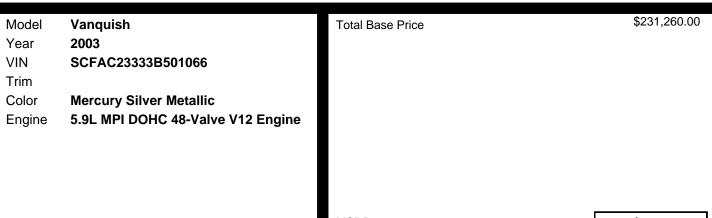

#### SAFETY

- \* Driver & Front Passenger Airbags
- \* 3-point Seat Belts W/pre-tensioners
- \* Side-impact Door Beams

\$231,260.00