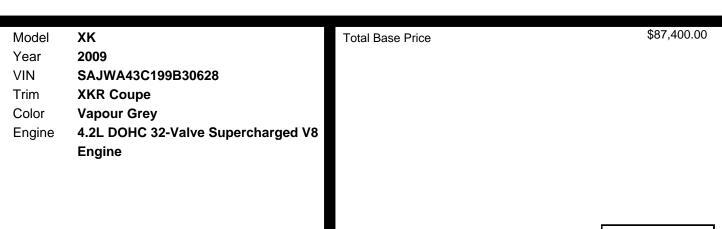

c Dynamic Stability Control W/traction Control
- \* Daytime Running Lamps
- \* Driver & Front Passenger Dual-stage Airbags W/passenger Seat Weight Sensor
- \* Driver & Front Passenger Seat-mounted Head/chest Side-impact Airbags
- \* 3-point Height-adjustable Front Safety Belts W/pretensioners, Belt Minder
- \* Lower Anchors & Tethers For Children (latch) Child Seat Anchorages
- \* Dynamic Stability Control W/traction Control
- \* Daytime Running Lights

### ENTERTAINMENT

- \* Usb Input W/ipod Functionality In Center Console
- \* Spoiler Integrated Audio Antenna
- \* Sirius Satellite Radio Ready
- \* Bluetooth Wireless Phone System W/steering Wheel-mounted Controls
- \* Premium Alpine 525-watt Am/fm Stereo W/6-disc In-dash Cd Changer, Mp3, Windows Media Player Format Reader, (8) Speakers



\$87,400.00