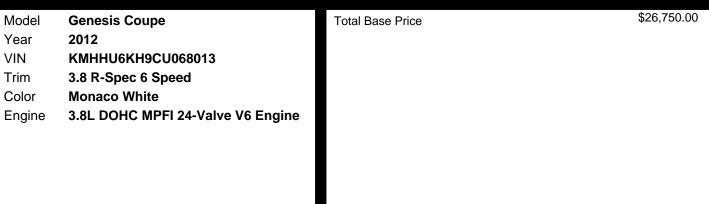

### MECHANICAL

- 3.8I Dohc Mpfi 24-valve V6 Engine
- 130-amp Alternator
- Front/rear Stabilizer Bars
- 130-amp Alternator
- Rear Wheel Drive
- Chrome-tipped Dual Exhaust
- Continuously Variable Valve Timing (cvvt)
- Pwr Rack & Pinion Steering
- 3.8l Dohc Mpfi 24-valve V6 Engine
- 4-wheel Disc Brakes
- 6-speed Manual Transmission