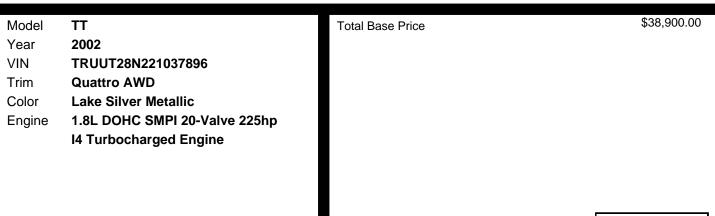

#### MECHANICAL

- 1.8l Dohc Smpi 20-valve 225
- Hp I4 Turbocharged Engine
- 6-speed Manual Transmission W/od, Synchronized Reverse Gear
- Electronic Stability Program (esp)
- Electronic Differential Lock (edl)
- Macpherson Front Strut Suspension W/3-point Lower Control Arms, Coil Springs
- Multi-link Rear Suspension W/coil Springs
- Front/rear Stabilizer Bar
- Pwr Front/rear Vented Disc Brakes
- 4-wheel Anti-lock Brakes W/electronic
- Rear Brake Pressure Regulation
- \* 16.3 Gallon Fuel Tank

\$38,900.00