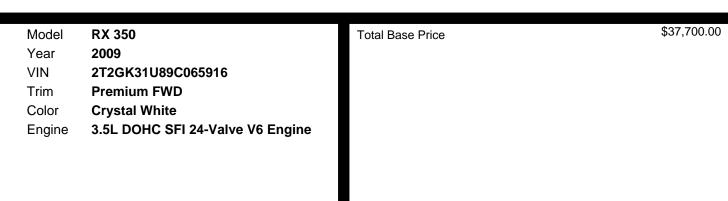

Airbag System -inc: **Crash Severity & Occupant Detection** Sensors
- Front Seat-mounted Side-impact Airbags
- Front/rear Side Curtain Airbags W/roll Sensor
- Driver Knee Airbag
- 3-point Front Seat Belts -inc: Pretensioners, Force Limiters,
- Height-adjustable Shoulder Belt Anchors
- 3-point Rear Seat Belts
- All-position Emergency Locking Retractor (elr)
- All-passenger Automatic Locking Retractor (alr)
- Rear Seat Iso-fix Top Tether Anchors
- Child Safety Locks
- Tire Pressure Monitoring System
- Impact-dissipating Upper Interior Trim
- Brake Pedal Regression Prevention
- Collapsible Steering Column
- First Aid Kit

## ENTERTAINMENT

- Am/fm Stereo W/in-dash 6-disc Cd Changer -inc: Mp3 Player, (8) Speakers, 132-watts, Aux Audio Input
- Roof-mounted Antenna W/in-glass Diversity System