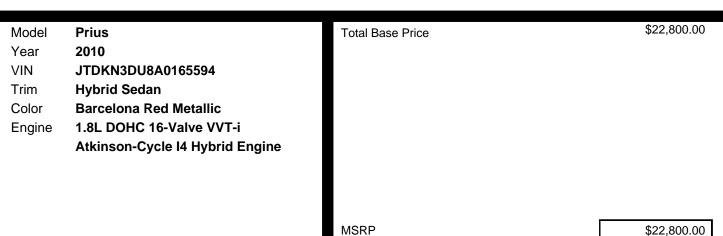

#### **MECHANICAL**

- 1.8I Dohc 16-valve Vvt-i Atkinson-cycle **I4 Hybrid Engine**
- Hybrid System -inc: Sealed Nickel-metal Hydride Battery, Integrated Permanent Synchronous Electric Motor, Integrated