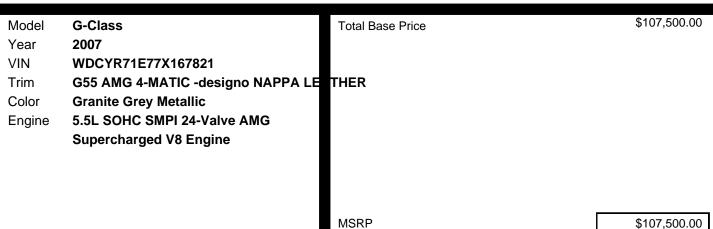

ne Climate Control-inc: Electrostatic Dust Filter, Rest Mode W/engine Heat Recirculation Feature Or Cabin Ventilation, Adjustable Rear- Cabin Vents
- \* Lockable Illuminated Glovebox

### MECHANICAL

- Helical High-pressure Supercharger W/liquid-to-air Intercooler Transmission-inc: Touch Shift, Optimum Gear Programming 2-speed Transfer Case
- Electronic Stability Program (esp)
- Electronic Brake Force Distribution (ebd)
- Amg Sidepipe Exhaust W/(2) Stainless-steel Tips Per Side

#### SAFETY

- Front & Rear Window Curtain Side Airbags 3-point Height Adjustable Front Seat
- Belts W/emergency Tensioning Device (etd)
- 3-point Height Adjustable Outer Rear Seat Belts W/middle 3-point Seat Belt
- Universal Latch System (lower Anchors And Tethers For Children) At Rear Outboard Seating Positions