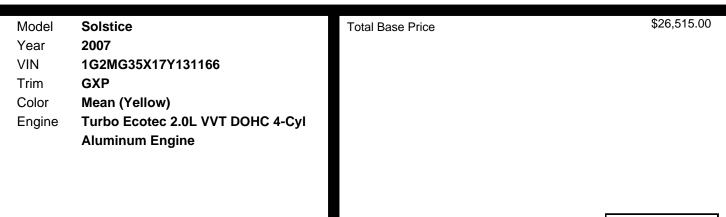

nce With Speedometer, Fuel Level And Tachometer
- \* Theft-deterrent System, Vehicle, Pass-key lii+
- \* Defogger, Rear-window Electric
- \* Audio System Feature, 6-speaker System

- \* Mirror, Inside Rearview With Dual Reading Lights
- Visors, Driver And Front Passenger, Padded, Includes Vanity Mirror On Driver-side
- \* Lighting, Trunk Illumination

## MECHANICAL

- \* Exhaust Outlets, Dual High-polished Stainless-steel
- \* Stabilitrak, Vehicle Stability Enhancement System
- \* Drivetrain, Rear-wheel Drive
- \* Shock Absorbers, Bilstein Monotube Front And Rear
- \* Tires, P245/45r18-96w Blackwall
- Performance
- Tire Repair Kit, Includes Inflator And Tire Sealant
- \* Wheels, 18" (45.7 Cm) Polished Aluminum
- \* Brakes, 4-wheel Antilock, 4-wheel Disc

### SAFETY

Daytime Running Lamps