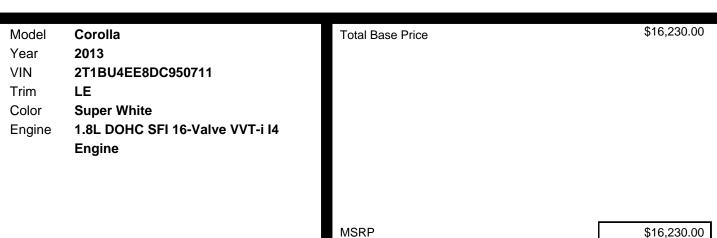

Torsion Beam Rear Suspension**
- Front & Rear Stabilizer Bars
- Electric-assist Pwr Steering
- Front Ventilated Disc & Rear Drum Brakes

#### SAFETY

- Front/rear Crumple Zones
- Side-impact Door Beams
- Daytime Running Lamps
- Dual Front Airbags W/occupant Sensors
- Front Seat-mounted Side Airbags
- Front & Rear Side Curtain Airbags
- Child Restraint System W/latch Anchors
- Child Protector Rear Door Locks
- **Tire Pressure Monitor System**
- Front Seat Active Headrests
- Energy-absorbing Steering Column

## ENTERTAINMENT

- Am/fm Stereo W/cd Player -inc: Mp3/wma Capability, 6.1" Touch-screen W/vehicle Info, Usb Port W/ipod Connectivity, Aux Audio Input, Bluetooth Hands-free Phone & Music Streaming, Bluetooth Steering Wheel Controls, Phone Book Access, (6) Speakers
- \* In-glass Antenna