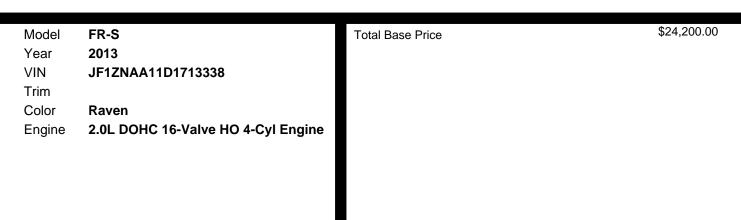

## STANDARD EQUIPMENT

### MECHANICAL

- 2.0I Dohc 16-valve Horizontally Opposed 4-cylinder Engine -inc: Dual Variable Valve Timing, Aluminum Alloy Block
- 6-speed Manual Transmission
- Limited Slip Differential W/differential Lock
- Rear Wheel Drive
- Front Macpherson Strut Suspension
- Rear Double Wishbone Suspension \*
- Electric Pwr Steering (eps)
- Front/rear Ventilated Disc Brakes