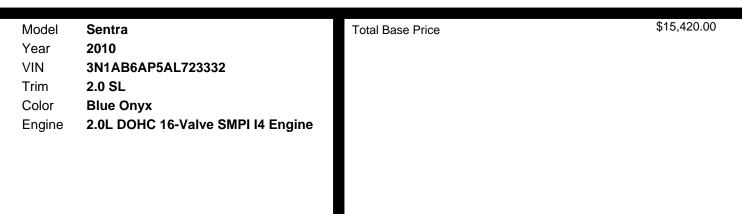

cvt)
- \* Front/rear Stabilizer Bars

- \* Rear Torsion Beam Suspension
- \* Battery Saver Timing Device
- \* Pwr Front Ventilated Disc/rear Drum Brakes
- \* Independent Strut Front Suspension
- \* Front Wheel Drive

#### SAFETY

- \* Active Adjustable Front Head Restraints
- \* Traction Control System (tcs)
- \* 3-point Alr/elr Seat Belts For Passenger Seating Positions
- \* Passenger Window Lockout
- \* Roof Mounted Curtain Air Bags For Outboard Positions
- \* Driver/front Passenger Side-impact Airbags
- \* Child Safety Rear Door Locks

### ENTERTAINMENT

- \* 160 Watt Am/fm Audio System W/cd/mp3 Player -inc: (6) Speakers, Aux Audio Input Jack, Radio Data Systems (rds), Speed-sensitive Volume Control
- \* Xm Satellite Radio
- \* Bluetooth Hands-free Phone System
- \* Fixed Roof Antenna



\$15,420.00