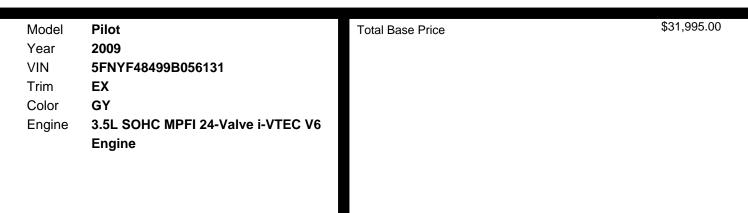

ine Mount System (acm)
- \* Active Noise Cancellation (anc)
- \* 5-speed Automatic Transmission W/od
- Variable Torque Management (vtm-4)
  4-wheel Drive System -inc: Manual
  Push-button Locking Rear Differential
- \* Unit-body Construction
- \* Macpherson Strut Front Suspension
- \* Front & Rear Stabilizer Bars
- \* Variable Pwr Rack & Pinion Steering
- \* Pwr Ventilated Front/solid Rear Disc Brakes

## SAFETY

- 4-wheel Anti-lock Braking System (abs)
  W/electronic Brake Distribution (ebd)
- \* Brake Assist
- \* Side-impact Door Beams
- \* 3rd Row Child Seat Tether Anchors
- \* Child-proof Rear Door Locks

#### ENTERTAINMENT

Am/fm Stereo W/6-disc In-dash Cd Changer -inc: (6) Speakers, Subwoofer, Mp3/wma Playback, Auxiliary Input Jack, Radio Data System, Speed-sensitive Volume Control