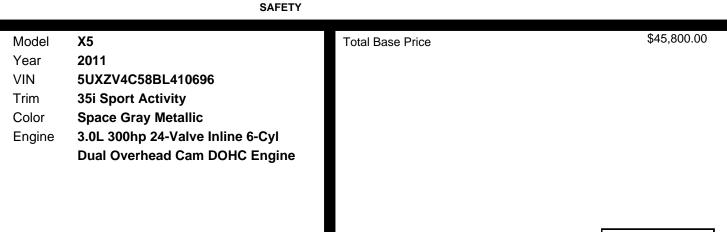

### MECHANICAL

- \* 3.0-liter, 300-horsepower, 24-valve Inline 6-cylinder Dual Overhead Cam (dohc) Engine With Twinpower Turbo Technology, Valvetronic, Piezo Direct Fuel Injection, And Double-vanos Steplessly Variable Valve Timing
- \* 8-speed Sport Automatic Transmission With \* Adaptive Transmission Control (atc), \* Sport And Steptronic Manual Shift Modes, And Steering Wheel-mounted Paddle Shifters
- \* Xdrive All-wheel-drive System
- \* Pre-wiring For Trailer Hitch
- \* Double Wishbone Front Suspension
- \* Lightweight Multi-link Integral Rear Suspension
- y\* Engine-speed-sensitive Power Steering \* 4-wheel Anti-lock Ventilated Disc Brakes,
- Electronic Front/rear Proportioning \* Brake Energy Regeneration To Convert Kinetic Energy Into Usable Electrical
- Power \* Chrome Exhaust Tips