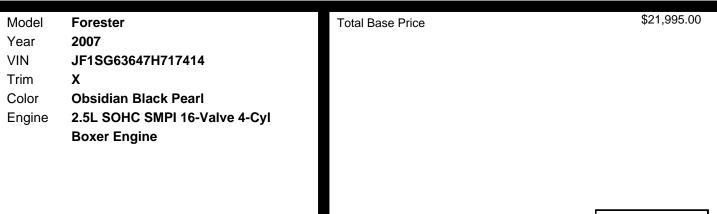

utomatic Transmission W/od
- \* Active All-wheel Drive
- \* Electronically Managed Continuously Variable Transfer Clutch
- \* Hd Raised Independent Front/rear Suspension
- \* Front/rear Stabilizer Bar
- \* P215/60hr16 Mud & Snow Tires
- \* 16" X 6.5" 5-spoke Styled Steel Wheels
- \* Pwr Rack & Pinion Steering
- \* Front Disc/rear Drum Brakes
- \* 4-wheel Anti-lock Braking System (abs)
- \* Electronic Brake-force Distribution (ebd)

#### SAFETY

- \* Dual-stage Front Airbags (srs)
- \* Driver & Front Passenger Side-impact Airbags (srs)
- \* 3-point Height-adjustable Front Seatbelts W/pretensioners & Force Limiters, Height Adjustable Shoulder Belt Anchors
- \* 3-point Rear Seatbelts W/height-adjustable Outboard Anchors
- \* Latch Rear Child Safety Seat Anchors
- \* Collapsible Pedal System



\$21,995.00