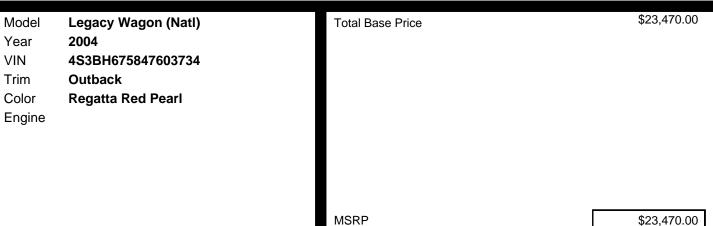

ANICAL

- 4-speed Automatic Transmission W/od
- 2.5l Sohc Smpi 16-valve 4-cyl Boxer Engine
- All-wheel Drive
- Hd Raised Independent Front/rear Suspension
- Front/rear Stabilizer Bars
- P225/60hr16 All-season Rwl Mud & Snow Tires
- 16" Alloy Wheels
- Speed-sensitive Variable Assist Pwr Rack & Pinion Steering
- Pwr Vented Front/solid Rear Disc Brakes
- 4-wheel Anti-lock Braking System (abs)
- 16.9 Gallon Fuel Tank

#### SAFETY

- Driver & Front Passenger Airbags (srs) W/passenger Dual Stage Deployment
- 3-point Height Adjustable Front Seatbelts W/pretensioners & Force Limiters
- 3-point Rear Seatbelts On All Seating Positions
- Child Safety Rear Door Locks
- Uniform Child Safety Seat Anchorage System
- Am/fm Stereo W/cd Player-inc: (4) Speakers \* Front/rear 5-mph Impact-absorbing Bumpers



\* Side-impact Door Beams