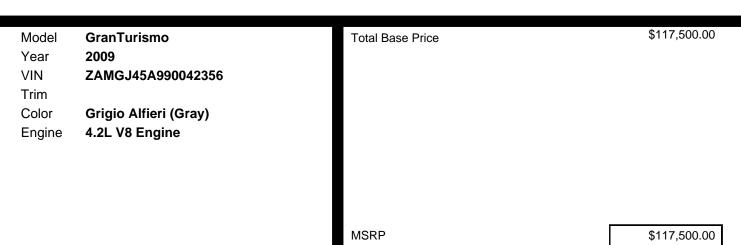

bone Skyhook Front/rear Suspension
- \* Pwr Speed-sensitive Steering
- \* 13" Cross-drilled Brake Discs
- \* Black Brake Calipers
- \* Chrome Plated Stainless Steel Twin Dual Exhaust Tips
- 4.2I V8 Engine
- \* 6-speed Automatic Transmission W/paddle Shifters

#### SAFETY

- \* Anti-lock Braking System (abs)
  W/electronic Brake Distribution (ebd)
- \* Traction Control
- \* Stability Control
- \* 6 Airbags -inc: Front Driver & Passenger 2-stage Airbags, Front/rear Side & Window Airbags
- \* Rear Park Sensors
- \* Front/rear Seatbelts W/pretensioners
- \* Tire Pressure Monitoring System

#### ENTERTAINMENT

- \* Bose (11) Speaker Surround-sound System
- \* Multimedia System -inc: 7" Screen, Navigation W/30gb Hard Drive, Cd/mp3 Player, Voice Control, Rds Tuner, Steering Wheel Audio Controls