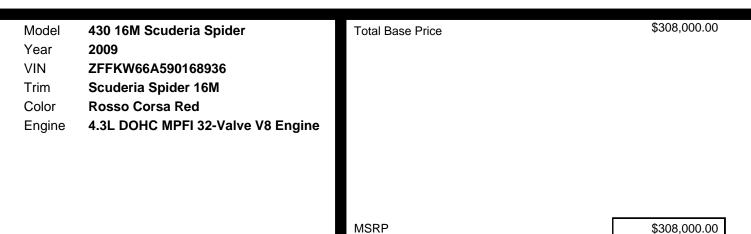

#### MECHANICAL

- \* 6-speed F1 Style Paddle Shift Manual Transmission
- \* 4.3I Dohc Mpfi 32-valve V8 Engine W/variable Valve Timing
- \* F1-superfast2 Electro-hydraulic Gearbox
- \* Rear Wheel Drive
- \* Independent Front/rear Wishbone Suspension W/coil Springs
- \* Adaptive Suspension
- \* Sport Tuned Suspension W/ride Control
- \* Premium Front/rear Shocks W/driver Controlled Adjustment
- \* Front/rear Stabilizer Bar
- \* Brembo Front/rear Vented Disc Brakes

# SAFETY

- \* E-diff2-inc: Electronic Limited Slip Differential (e-diff), F1-trac Traction & Stability Control
- \* Side-impact Beams

### ENTERTAINMENT

 \* Am/fm Stereo W/cd Player -inc: Mp3 Capability, Remote Cd Compatible, Radio Data System (rds), Speed Sensitive Volume Control, Weather Band Radio, Aux Input, (4) Speakers



\* Window Grid Antenna

#### PROCESSING-OTHER

\*\* All Standards Are 2009 Unless Otherwise Noted \*\*