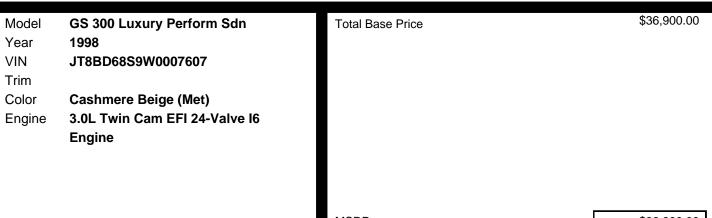

tem
- \* Individual Front/rear Reading Lamps
- Integrated Retractable Coathooks
- \* Fully Carpeted Trunk W/integrated Trunk Mat Hooks

### MECHANICAL

- \* 3.0l (183) Twin Cam Efi 24-valve
   16 Engine W/continuously Variable Valve
   Timing
- \* Rear Wheel Drive
- \* Front/rear Double-wishbone Suspension W/coil Springs, Gas-filled Shock Absorbers
- \* Front/rear Stabilizer Bars
- \* 215/60vr16 Sbr Tires
- \* 16" X 7.5" Aluminum Alloy Wheels
- \* Full Size Tire
- \* Vehicle Speed-sensing Progressive Pwr Rack & Pinion Steering
- \* 4-wheel, 4-channel Anti-lock Braking System (abs)
  - SAFETY
- \* 5-mph Bumpers
- \* Driver & Front Passenger Supplemental Air Bag Restraint System (srs)
- \* Rear Center Lap Belt
- \* Front Seat Belt Pretensioners W/automatic Lock Retractor
- \* First Aid Kit



\$36,900.00