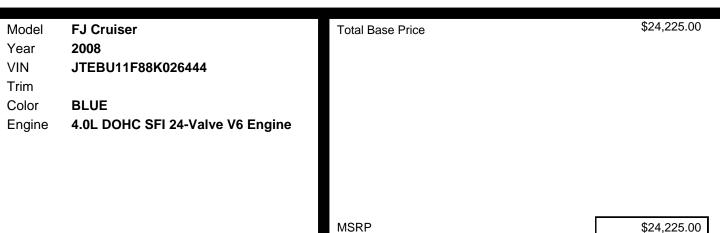

ibution (ebd), Brake Assist
- Skid Plates-inc: Engine, Front Suspension, Fuel Tank, Transfer Case
- \* 4-link Rear Suspension W/lateral Rod, **Coil Springs**
- Vehicle Stability Control (vsc)
- Traction Control

# SAFETY

- Traction Control
- Side-impact Door Beams
- Child Restraint System (crs) Top Tether Anchors & Iso-fix Lower Anchor Points
- 3-point Automatic/emergency Locking Retractor (alr/elr) Outboard & 2nd Row Center Seatbelts, Elr Driver Seatbelt
- Driver & Front Passenger Seat-mounted Side Airbags
- Vehicle Stability Control (vsc)
- 4-wheel Anti-lock Brake System (abs) W/electronic Brake-force Distribution (ebd) Brake Assist
- Driver & Front Passenger Dual Stage Airbags
- 1st & 2nd Row Side Curtain Air Bags
- **Driver & Front Passenger Seatbelt** Pretensioners W/force Limiters