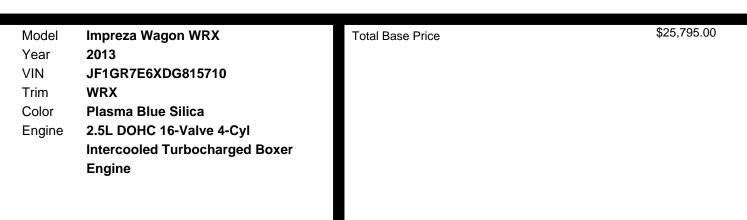

irbags -inc: Dual-stage Deployment,
- Passenger-seat Occupant Detection System
- \* Driver & Front Passenger Pelvis/torso Side Airbags
- \* Front & Rear Side Curtain Airbags
- \* 3-point Height-adjustable Front Seatbelts W/pretensioners & Force Limiters
- \* 3-point Rear Seatbelts
- \* Rear Latch Child Safety Seat Anchors
- \* Rear Child Safety Door Locks
- \* Tire Pressure Monitoring System (tpms)
- \* Collapsible Steering Column
- Pillar-to-pillar Steering Column Support Beam
- \* Safety Pedal System
- \* Dual-tone Horn

#### ENTERTAINMENT

- \* Am/fm Stereo W/cd/wma/mp3 Player & (6)
  Speakers
- \* Radio Broadcast Data System (rbds)
- \* Usb Port W/ipod Control Capability
- \* 3.5mm Aux Input Jack
- \* Bluetooth Audio Streaming & Hands-free Phone Connectivity
- \* Roof Mounted Antenna