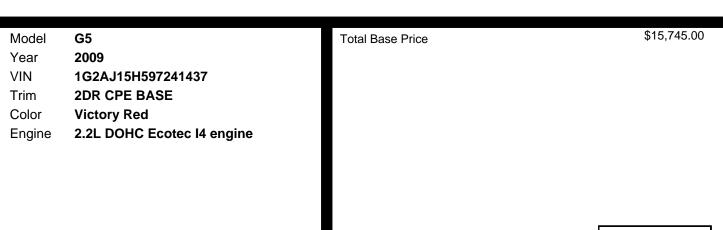

rpeted Cargo Compartment W/light

#### MECHANICAL

- \* 2.2I Dohc Ecotec I4 Engine W/variable Valve Timing (vvt)
- \* 5-speed Manual Getrag Transmission W/od -inc: Xfe Badging
- \* Front Wheel Drive
- \* Maintenance Free Battery W/run Down Protection
- \* Premium Ride Suspension
- \* Speed Sensitive Electric Pwr Steering
- \* Pwr Front Disc/rear Drum Brakes
- \* Stainless Steel Exhaust System

### SAFETY

- \* Driver/front Passenger Front Airbags
- \* Front/rear 3-point Safety Belts
- \* Lower Anchors & Top Tethers For Children (latch)
- \* Emergency Trunk Release Handle

### ENTERTAINMENT

- \* Am/fm Stereo W/cd Player -inc: Seek & Scan, Digital Clock, Theftlock, 1-line Display Radio Data System (rds), Auxiliary Input Jack For Ipod Or Mp3 Player
- \* (4) Speakers
- \* Fixed Mast Antenna



\$15,745.00