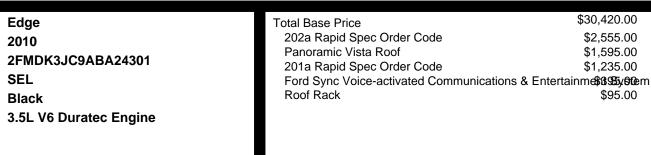

## **OPTIONAL EQUIPMENT**

- 202a Rapid Spec Order Code
- Panoramic Vista Roof
- 201a Rapid Spec Order Code
- Ford Sync Voice-activated
- Communications & Entertainment System Roof Rack
- 3.5I V6 Duratec Engine
- Charcoal Black, Leather Seat Trim
- Front License Plate Brackets