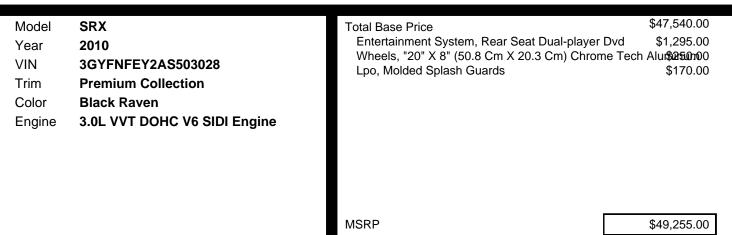

# **OPTIONAL EQUIPMENT**

- \* Entertainment System, Rear Seat Dual-player Dvd
- \* Wheels, "20" X 8" (50.8 Cm X 20.3 Cm) Chrome Tech Aluminum
- \* Lpo, Molded Splash Guards
- \* Emissions, Federal Requirements
- \* Engine, 3.0I Vvt Dohc V6 Sidi
- \* Audio System With Navigation, Am/fm/xm Stereo, Single Cd/dvd Player, 40gb Hard Drive Device, Mp3 Playback,
- Ebony Seats With Titanium Upper Accents, Leather Seating Surfaces
- \* Transmission, 6-speed Automatic, Awd, 6t70
- \* Black Raven
- \* Lpo, Black Roof Rack Cross Rails