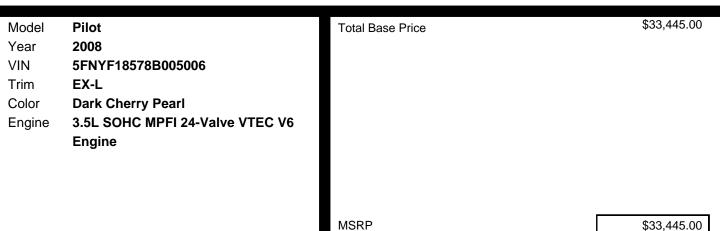

icle Stability Assist (vsa) W/traction Control
- Variable Torque Management (vtm-4) 4-wheel Drive System
- Macpherson Strut Front Suspension
- Multi-link Rear Suspension W/trailing Arms
- 16" Machine-finished Alloy Wheels
- Variable Pwr Rack & Pinion Steering
- Pwr Ventilated Front/solid Rear Disc **Brakes**
- 4-wheel Anti-lock Braking System (abs) W/electronic Brake Distribution (ebd)

## SAFETY

\*

- Dual-stage, Dual-threshold Front Airbags
- **Dual Front Side-impact Airbags**
- W/passenger Side Occupant Position **Detection System**
- Side Curtain Airbags On All Rows W/rollover Sensor
- 3-point Seat Belts In All Seating Positions-inc: Front Automatic Tensioning System, Front Adjustable Seat Belt Anchors
- 2nd Row Lower Anchors & Tethers
- For Children (latch)
- Side-impact Door Beams