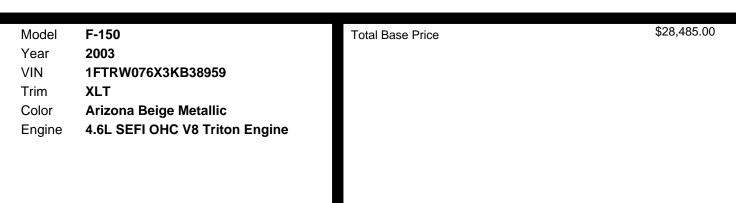

Speakers, Speed Compensated Volume Control

- Lights-inc: Dome, Dual Front Map, Dual Rear Reading, Underhood
- \* Dual Covered Visor Vanity Mirrors

#### MECHANICAL

- Engine Block Heater \*std Only In Ak, Mn, Mt, Nd, Sd, Wi & Wy\*
- Gas-pressurized Shock Absorbers
- Underframe Crank-type Spare Tire Carrier-inc: Spare Tire Lock
- Front Coil/rear Leaf Spring Suspension
- 4.6l (281) Sefi Ohc V8 "triton" Engine
- 4-speed Automatic Transmission W/od
- Rear Wheel Drive
- 130 Amp Alternator
- 5-1/2' Pickup Box W/steel Inner/composite Outer Panels-inc: Tie-down Hooks
- 3450# Capacity Twin Forged Sla Front Axle
- Pwr Steering
- Pwr Front/rear Anti-lock Disc Brakes (abs)
- \* P255/70r16sl All-season Sbr Bsw Tires

#### SAFETY

Driver & Front Passenger Airbags W/passenger-side Deactivation Switch