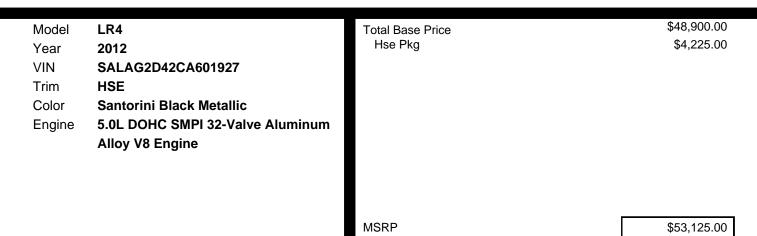

tive Roll Mitigation
- \* Dynamic Stability Control
- \* Trailer Stability Assist
- \* Electronic Brakeforce Distribution (ebd)
- \* Electronic Brake Assistance (eba)
- \* Cornering Brake Control (cbc)
- \* Front & Rear Crumple Zones
- \* Side-impact Intrusion Beams
- \* Driver & Passenger Dual Threshold Airbags -inc: Srs Occupant Detection System
- \* Front Row Thorax Airbags
- \* Front & Rear Side Curtain Airbag
- \* Front & Rear Park Distance Control
- \* Rear Camera Parking Aid
- \* Rear Child Door Locks
- \* Tire Pressure Monitoring System

#### ENTERTAINMENT

- \* Harman Kardon Am/fm Single-disc In-dash Cd/mp3 Player -inc: 380-watt Amp, 10-disc Virtual Cd Changer, (10) Speakers, Subwoofer, (2) Usb Ports, Aux Jack
- \* Bluetooth Telephone Connectivity -inc: Bluetooth Audio Streaming