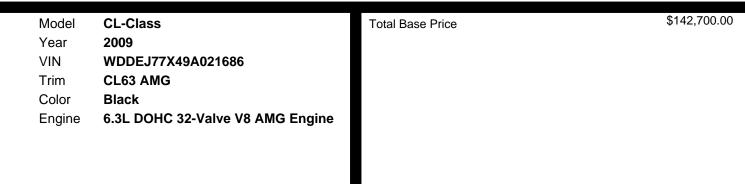

Navigation System W/20-gb Hard Drive
- \* Auto-dimming Rearview Mirror

- \* Alcantara Headliner
- \* Night Security Illumination
- \* Locator Lighting
- \* Adjustable Ambient Lighting

#### MECHANICAL

- \* 7-speed Automatic Driver-adaptive Transmission W/od-inc: Amg Speedshift, Touch Shift
- \* Rear Wheel Drive
- Independent Multi-link Rear Suspension-inc: Anti-squat, Anti-dive System
- \* Speed-sensitive Pwr Rack & Pinion Steering

# SAFETY

- \* Amg 2-stage Electronic Stability Program (esp)
- \* Front/rear Side-impact Airbags
- \* Front/rear Window Curtain Side Airbags
- \* Driver Knee Airbag
- \* Parktronic
- \* 3-point Seat Belts W/emergency Tensioning Device, Dual-stage Belt Force Limiter

## ENTERTAINMENT

\* Am/fm/weatherband Radio W/in-dash 6-disc Cd Changer, Memory Card Slot