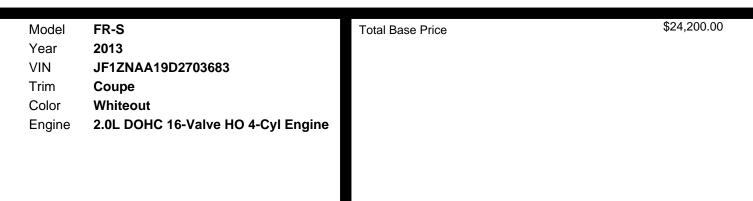

### MECHANICAL

- 2.0I Dohc 16-valve Horizontally Opposed 4-cylinder Engine -inc: Dual Variable Valve Timing, Aluminum Alloy Block
- 6-speed Automatic Transmission W/paddle Shifters
- Limited Slip Differential W/differential Lock
- Rear Wheel Drive
- Front Macpherson Strut Suspension
- Rear Double Wishbone Suspension
- Electric Pwr Steering (eps)